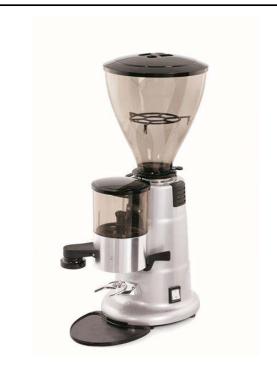

# Coffee System Doser Coffee Grinder, Flat 65 mm

| ITEM #  |  |  |
|---------|--|--|
| MODEL # |  |  |
| NAME #  |  |  |
| SIS #   |  |  |
|         |  |  |
| AIA #   |  |  |

602543 (GRND600)

Doser Coffee Grinder, flat,

## **Main Features**

- Automatic fill-in doser.
- Practical to use thanks to the automatic refill feature of the doser compartment, distributing a volumetrically controlled, consistent portion every time.