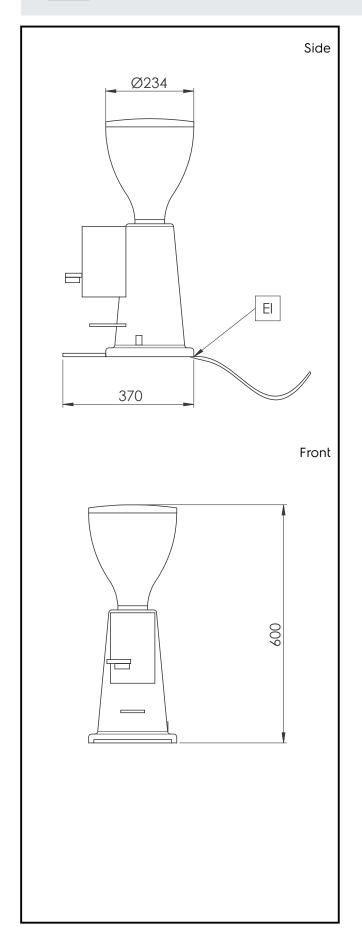

### **Key Information:**

External dimensions,

Width: 230 mm

External dimensions,

Depth: 370 mm

External dimensions,

Net weight:

Shipping weight:

Shipping height:

Shipping width:

Shipping depth:

Shipping depth:

Shipping volume:

300 mm

450 mm

700 mm